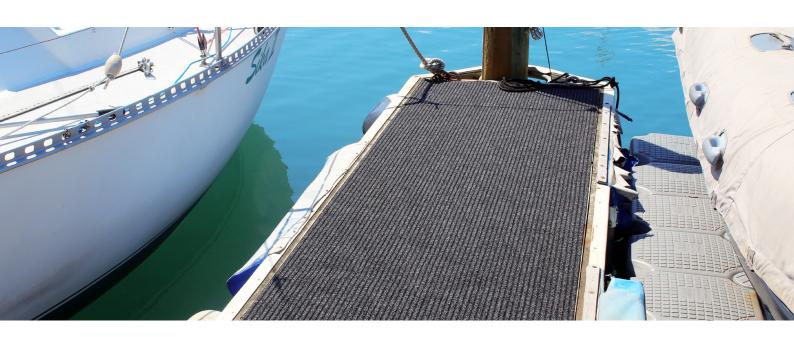

### **APPLICATIONS**

Ideal for decks, ramps, boats, entrance ways

### **FEATURES**

- Approx. 9mm thick
- UV stabilised Can be cut to custom lengths
- Dual rib polypropylene surface Gel Foam backing
- Indoor/outdoor use

Available

Custom Sizes Outdoor Use

Indoor Use

Thickness